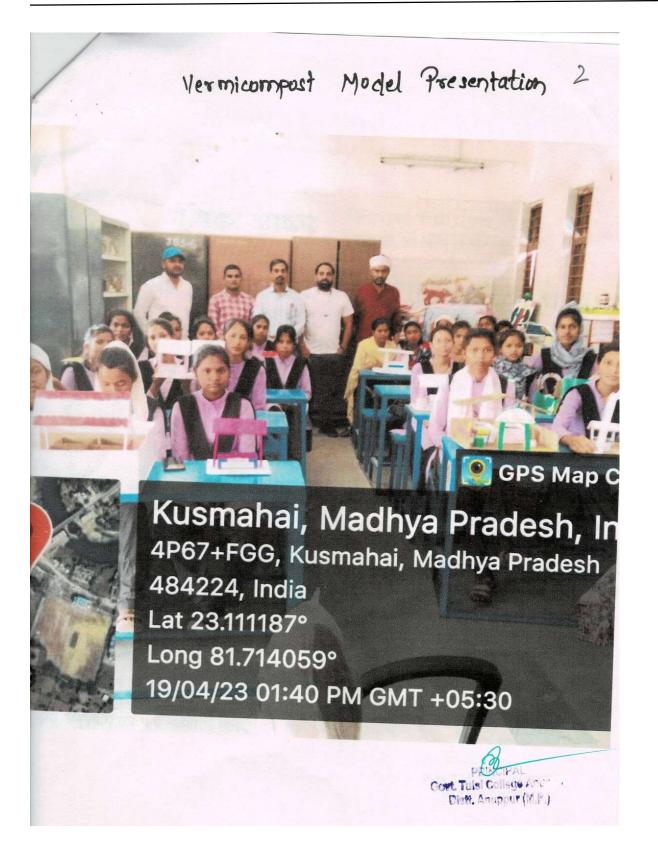

शासकीय आज तुलसी नहाविद्यालय अनुपपुर में वर्मी र्कपोस्ट पर मॉडल एवं प्रदर्शनी का आयोजन किया गया जिसमें नहाविद्यालय के बीएससी द्रितीय र्ष के छात्र छात्राओं द्वारा विभिन्न रकार के वर्मी कंपोस्ट से संबंधित वनिर्मित मॉडल्स के द्वारा अधिक ने अधिक मात्रा में जैविक खाद उत्पादन तथा उसके प्रयोग एवं भनुप्रयोग पर विस्तार से बताया ाया तथा वर्मी कंपोस्ट के द्वारा ार्यावरण अनुकूल कथा अत्यंत उर्वरा शक्ति की खाद किस प्रकार ने निर्मित की जा सकती है इसके गरे में छात्र-छात्राओं द्वारा बहत ही भाकर्षक ढंग से समझाया गया ादर्शनी के माध्यम से इन छात्र-ग्रत्राओं द्वारा अपने-अपने मॉडल ह द्वारा अनुप्रयोग एवं कम लागत

Govt. Tuisi College Anupri-Distt. Anuppur (M.F.

में ज्यादा ज्यादा उत्पादन क्षमता का प्रदर्शन किया गया इस कार्यक्रम में संयोजक डॉ सत्येंद्र सिंह चौहान, तथा प्राध्यापक डॉ संगीता बासरानी डॉ मनीष पांडे डॉ श्वेता श्रीवास्तव डॉ बृजेंद्र सिंह,डॉ अनुपम गौतम डॉक्टर नंदलाल गुप्ता,डॉ दुर्गेश द्विवेदी एवं कार्यक्रम के अंत में